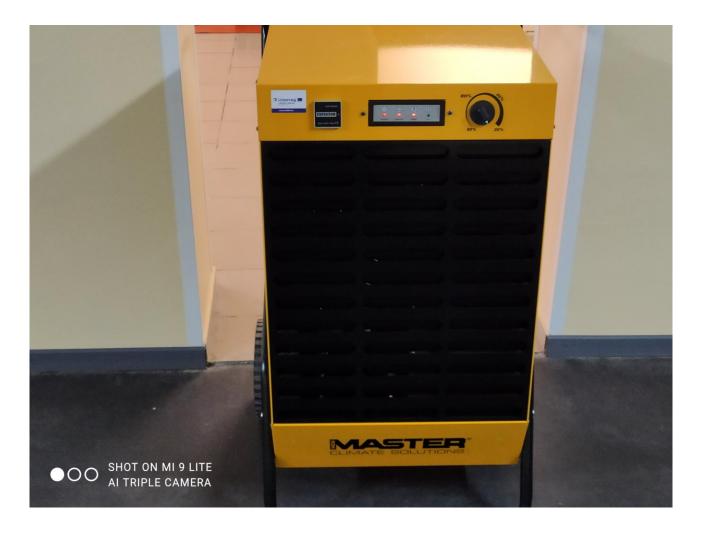

Project "The Creation and Practical Application of Social Inclusion Measures for Persons with Mental Disorders in the Cross Border Region, by using the Experience of Daugavpils and Rokiškis Psychiatric Hospitals" LLI-368

Equipment

## Strip cutting machine





## Universal multifunctional machine



Project "The Creation and Practical Application of Social Inclusion Measures for Persons with Mental Disorders in the Cross Border Region, by using the Experience of Daugavpils and Rokiškis Psychiatric Hospitals" LLI-368



**Moisture dehumidifiers** 



## Project "The Creation and Practical Application of Social Inclusion Measures for Persons with Mental Disorders in the Cross Border Region, by using the Experience of Daugavpils and Rokiškis Psychiatric Hospitals" LLI-368

**Oven for ceramics**