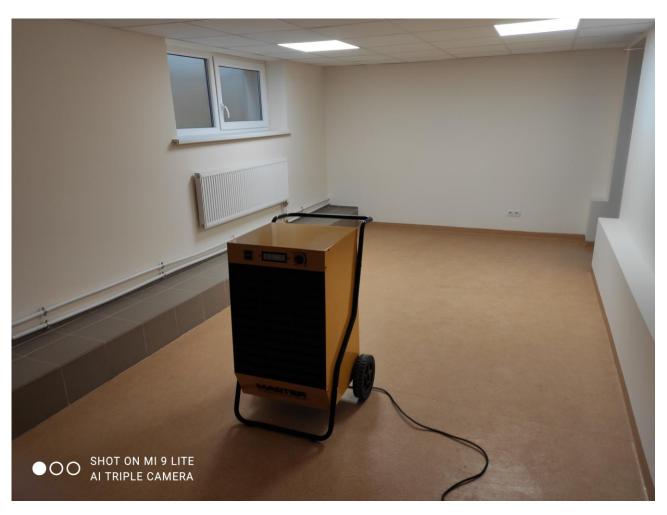

Project "The Creation and Practical Application of Social Inclusion Measures for Persons with Mental Disorders in the Cross Border Region, by using the Experience of Daugavpils and Rokiškis Psychiatric Hospitals" LLI-368

Equipment

## Strip cutting machine





## Universal multifunctional machine



Project "The Creation and Practical Application of Social Inclusion Measures for Persons with Mental Disorders in the Cross Border Region, by using the Experience of Daugavpils and Rokiškis Psychiatric Hospitals" LLI-368



**Moisture dehumidifiers** 



## Project "The Creation and Practical Application of Social Inclusion Measures for Persons with Mental Disorders in the Cross Border Region, by using the Experience of Daugavpils and Rokiškis Psychiatric Hospitals" LLI-368

**Oven for ceramics**