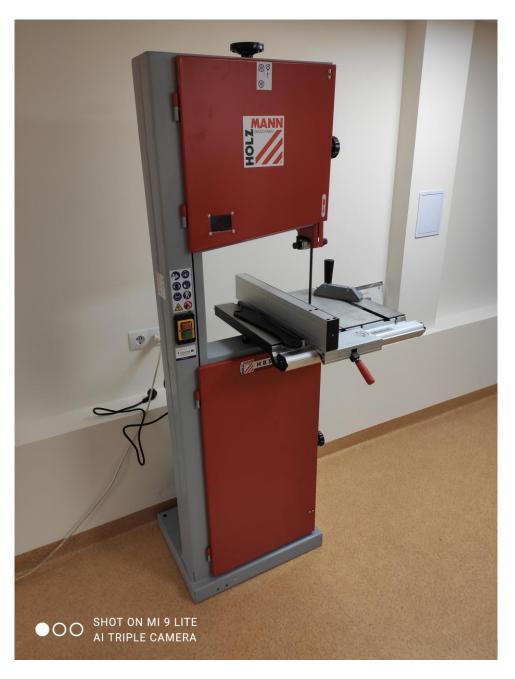

Project "The Creation and Practical Application of Social Inclusion Measures for Persons with Mental Disorders in the Cross Border Region, by using the Experience of Daugavpils and Rokiškis Psychiatric Hospitals" LLI-368

Equipment

## Strip cutting machine





## Universal multifunctional machine



Project "The Creation and Practical Application of Social Inclusion Measures for Persons with Mental Disorders in the Cross Border Region, by using the Experience of Daugavpils and Rokiškis Psychiatric Hospitals" LLI-368



**Moisture dehumidifiers** 



## Project "The Creation and Practical Application of Social Inclusion Measures for Persons with Mental Disorders in the Cross Border Region, by using the Experience of Daugavpils and Rokiškis Psychiatric Hospitals" LLI-368

**Oven for ceramics**