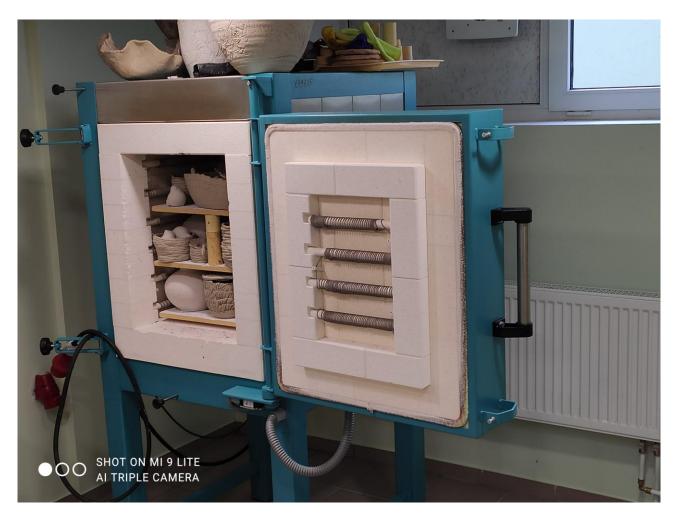

"The Creation and Practical Application of Social Inclusion Measures for Persons with Mental Disorders in the Cross Border Region, by using the Experience of Daugavpils and Rokiškis Psychiatric Hospitals" LLI-368

Equipment

## Strip cutting machine





## Universal multifunctional machine



Project "The Creation and Practical Application of Social Inclusion Measures for Persons with Mental Disorders in the Cross Border Region, by using the Experience of Daugavpils and Rokiškis Psychiatric Hospitals" LLI-368



**Moisture dehumidifiers** 



## Project "The Creation and Practical Application of Social Inclusion Measures for Persons with Mental Disorders in the Cross Border Region, by using the Experience of Daugavpils and Rokiškis Psychiatric Hospitals" LLI-368

**Oven for ceramics**